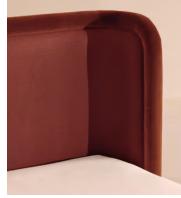

# Willem Bed, Superking, Velvet & Linen, Rust

A vertically split headboard in velvet and linen upholstery curves in at either side to create a cosy, cocooning silhouette.

Vertically split through the middle to create a balanced, symmetrical silhouette, the headboard of our Willem bed curves inwards at either side for an enveloping finish. The frame is grounded by large bun feet carved from solid oak, and finished in a mix of rust velvet and linen upholstery.