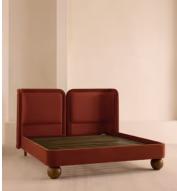

# Willem Bed, Superking, Velvet & Linen, Rust

A vertically split headboard in velvet and linen upholstery curves in at either side to create a cosy, cocooning silhouette.

Vertically split through the middle to create a balanced, symmetrical silhouette, the headboard of our Willem bed curves inwards at either side for an enveloping finish. The frame is grounded by large bun feet carved from solid oak, and finished in a mix of rust velvet and linen upholstery.

### Dimensions

Dimensions: H125 x W200 x D213cm / H49 x W79 x D84"

Weight: 160kg / 352.7lbs

Number of boxes: 3

- Box 1: H37 x W221 x D30cm / H14.6 x W87 x D11.8"
- Box 2: H32 x W204 x D30cm / H12.6 x W80.3 x D11.8"
- Box 3: H128 x W213 x D50cm / H50.4 x W83.9 x D19.7"