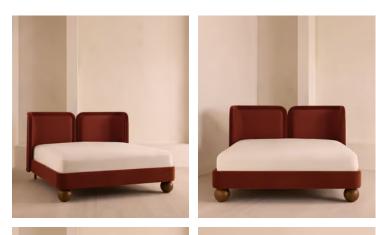

# Willem Bed, Superking, Velvet & Linen, Rust

A vertically split headboard in velvet and linen upholstery curves in at either side to create a cosy, cocooning silhouette.

Vertically split through the middle to create a balanced, symmetrical silhouette, the headboard of our Willem bed curves inwards at either side for an enveloping finish. The frame is grounded by large bun feet carved from solid oak, and finished in a mix of rust velvet and linen upholstery.