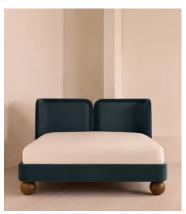

# Willem Bed, Superking, Velvet & Linen, Grey Blue

£4,995 Regular price £4,246 Member price

A vertically split headboard in velvet and linen upholstery curves in at either side to create a cosy, cocooning silhouette.

Vertically split through the middle to create a balanced, symmetrical silhouette, the headboard of our Willem bed curves inwards at either side for an enveloping finish. The frame is grounded by large bun feet carved from solid oak, and finished in a mix of grey-blue velvet and Prussian blue linen upholstery.