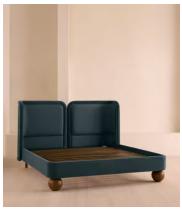

Vertically split through the middle to create a balanced, symmetrical silhouette, the headboard of our Willem bed curves inwards at either side for an enveloping finish. The frame is grounded by large bun feet carved from solid oak, and finished in a mix of grey-blue velvet and Prussian blue linen upholstery.

## **Details**

**Material**: Oak, Engineered Hardwood, Poplar veneer, Foam, Velvet and Linen