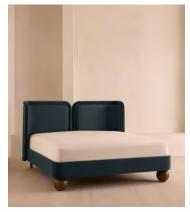

# Willem Bed, Superking, Velvet & Linen, Grey Blue

£4,995 Regular price £4,246 Member price

A vertically split headboard in velvet and linen upholstery curves in at either side to create a cosy, cocooning silhouette.

Vertically split through the middle to create a balanced, symmetrical silhouette, the headboard of our Willem bed curves inwards at either side for an enveloping finish. The frame is grounded by large bun feet carved from solid oak, and finished in a mix of grey-blue velvet and Prussian blue linen upholstery.