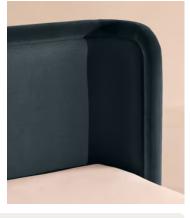

Vertically split through the middle to create a balanced, symmetrical silhouette, the headboard of our Willem bed curves inwards at either side for an enveloping finish. The frame is grounded by large bun feet carved from solid oak, and finished in a mix of grey-blue velvet and Prussian blue linen upholstery.