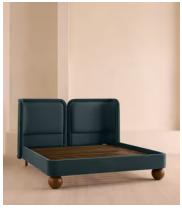

Vertically split through the middle to create a balanced, symmetrical silhouette, the headboard of our Willem bed curves inwards at either side for an enveloping finish. The frame is grounded by large bun feet carved from solid oak, and finished in a mix of grey-blue velvet and Prussian blue linen upholstery.

### **Details**

**Material**: Oak, Engineered Hardwood, Poplar veneer, Foam, Velvet and Linen