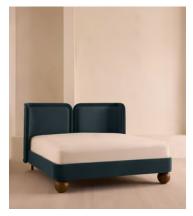

# Willem Bed, King, Velvet & Linen, Grey Blue

£4,495 Regular price £3,821 Member price

A vertically split headboard in velvet and linen upholstery curves in at either side to create a cosy, cocooning silhouette.

Vertically split through the middle to create a balanced, symmetrical silhouette, the headboard of our Willem bed curves inwards at either side for an enveloping finish. The frame is grounded by large bun feet carved from solid oak, and finished in a mix of grey-blue velvet and Prussian blue linen upholstery.