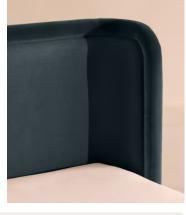

Vertically split through the middle to create a balanced, symmetrical silhouette, the headboard of our Willem bed curves inwards at either side for an enveloping finish. The frame is grounded by large bun feet carved from solid oak, and finished in a mix of grey-blue velvet and Prussian blue linen upholstery.