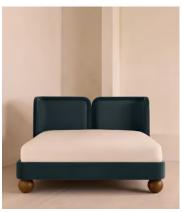

# Willem Bed, King, Velvet & Linen, Grey Blue

£4,495 Regular price £3,821 Member price

A vertically split headboard in velvet and linen upholstery curves in at either side to create a cosy, cocooning silhouette.

Vertically split through the middle to create a balanced, symmetrical silhouette, the headboard of our Willem bed curves inwards at either side for an enveloping finish. The frame is grounded by large bun feet carved from solid oak, and finished in a mix of grey-blue velvet and Prussian blue linen upholstery.