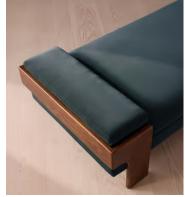

# Marcia Daybed, Grey Blue Velvet

£1,695 Regular price £1,441 Member price

The relaxed silhouette is finished with feather-wrapped cushions upholstered in velvet.

Designed as part of our Marcia range, this daybed similarly echoes the relaxed social setting of Shoreditch House with its wide, laid-back silhouette. Its feather-wrapped seat cushion and two bolster cushions are fully upholstered in velvet, available in our made-to-order palette.

## Details

Fabric: 85% Cotton, 15% Polyester (100% Cotton Pile) Feet: Oak Frame: Oak and Birch Removable cushions: Yes Removable legs: No Seat depth: 85cm Seat height: 46cm Seat width: 185cm Care instructions: Professional Upholstery Cleaning only