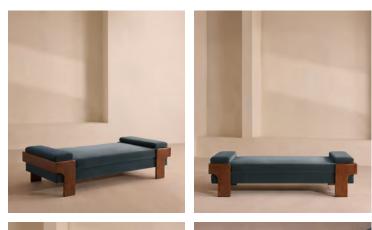

# Marcia Daybed, Grey Blue Velvet

£1,695 Regular price £1,441 Member price

The relaxed silhouette is finished with feather-wrapped cushions upholstered in velvet.

Designed as part of our Marcia range, this daybed similarly echoes the relaxed social setting of Shoreditch House with its wide, laid-back silhouette. Its feather-wrapped seat cushion and two bolster cushions are fully upholstered in velvet, available in our made-to-order palette.

## Details

Fabric: 85% Cotton, 15% Polyester (100% Cotton Pile) Feet: Oak Frame: Oak and Birch Removable cushions: Yes Removable legs: No Seat depth: 85cm Seat height: 46cm Seat width: 185cm Care instructions: Professional Upholstery Cleaning only