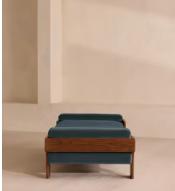

# Marcia Daybed, Grey Blue Velvet

£1,695 Regular price £1,441 Member price

The relaxed silhouette is finished with feather-wrapped cushions upholstered in velvet.

Designed as part of our Marcia range, this daybed similarly echoes the relaxed social setting of Shoreditch House with its wide, laid-back silhouette. Its feather-wrapped seat cushion and two bolster cushions are fully upholstered in velvet, available in our made-to-order palette.

## Details

Fabric: 85% Cotton, 15% Polyester (100% Cotton Pile) Feet: Oak Frame: Oak and Birch Removable cushions: Yes Removable legs: No Seat depth: 85cm Seat height: 46cm Seat width: 185cm Care instructions: Professional Upholstery Cleaning only