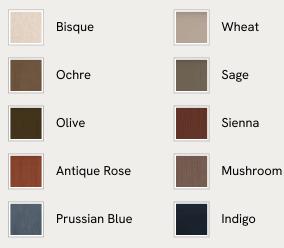

## SOHO HOME







## Available in 5 leathers



#### Available in 10 linens



# Marcia Daybed, Grey Blue Velvet

£1,695 Regular price £1,441 Member price

The relaxed silhouette is finished with feather-wrapped cushions upholstered in velvet.

Designed as part of our Marcia range, this daybed similarly echoes the relaxed social setting of Shoreditch House with its wide, laid-back silhouette. Its feather-wrapped seat cushion and two bolster cushions are fully upholstered in velvet, available in our made-to-order palette.

## Dimensions

Dimensions: H53 x W191 x D90cm / H21 x W75 x D36" Weight: 60kg / 132.3lbs Packaged dimensions: H58 x W204 x D102cm / H22.8 x W80.3 x D40.2"

## Details

Fabric: 85% Cotton, 15% Polyester (100% Cotton Pile) Feet: Oak Frame: Oak and Birch Removable cushions: Yes Removable legs: No Seat depth: 85cm Seat height: 46cm Seat width: 185cm C