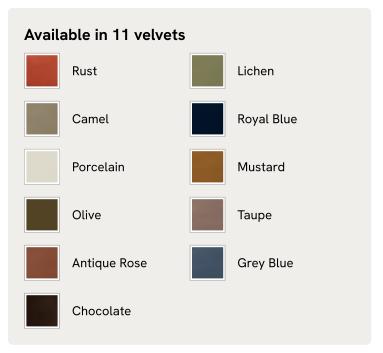

#### Available in 10 linens

# Marcia Daybed, Grey Blue Velvet

£1,695 Regular price £1,441 Member price

The relaxed silhouette is finished with feather-wrapped cushions upholstered in velvet.

Designed as part of our Marcia range, this daybed similarly echoes the relaxed social setting of Shoreditch House with its wide, laid-back silhouette. Its feather-wrapped seat cushion and two bolster cushions are fully upholstered in velvet, available in our made-to-order palette.