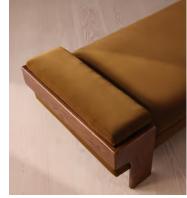

# Marcia Daybed, Mustard Velvet

£1,695 Regular price £1,441 Member price

The relaxed silhouette is finished with feather-wrapped cushions upholstered in velvet.

Designed as part of our Marcia range, this daybed similarly echoes the relaxed social setting of Shoreditch House with its wide, laid-back silhouette. Its feather-wrapped seat cushion and two bolster cushions are fully upholstered in velvet, available in our made-to-order palette.

### Details

Fabric: 85% Cotton, 15% Polyester (100% Cotton Pile) Feet: Oak Frame: Oak and Birch Removable cushions: Yes Removable legs: No Seat depth: 85cm Seat height: 46cm Seat width: 185cm Care instructions: Professional Upholstery Cleaning only