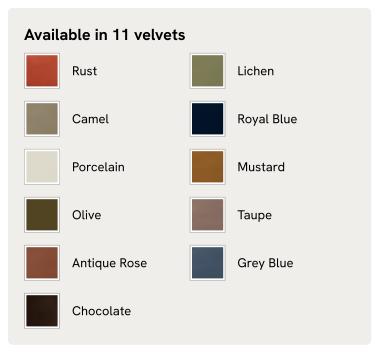

#### Available in 10 linens

# Marcia Daybed, Mustard Velvet

£1,695 Regular price £1,441 Member price

The relaxed silhouette is finished with feather-wrapped cushions upholstered in velvet.

Designed as part of our Marcia range, this daybed similarly echoes the relaxed social setting of Shoreditch House with its wide, laid-back silhouette. Its feather-wrapped seat cushion and two bolster cushions are fully upholstered in velvet, available in our made-to-order palette.