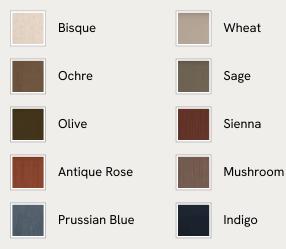

## SOHO HOME







### Available in 5 leathers



#### Available in 10 linens



# Marcia Daybed, Mustard Velvet

£1,695 Regular price £1,441 Member price

The relaxed silhouette is finished with feather-wrapped cushions upholstered in velvet.

Designed as part of our Marcia range, this daybed similarly echoes the relaxed social setting of Shoreditch House with its wide, laid-back silhouette. Its feather-wrapped seat cushion and two bolster cushions are fully upholstered in velvet, available in our made-to-order palette.

### Dimensions

Dimensions: H53 x W191 x D90cm / H21 x W75 x D36" Weight: 60kg / 132.3lbs Packaged dimensions: H58 x W204 x D102cm / H22.8 x W80.3 x D40.2"

### Details

Fabric: 85% Cotton, 15% Polyester (100% Cotton Pile) Feet: Oak Frame: Oak and Birch Removable cushions: Yes Removable legs: No Seat depth: 85cm Seat height: 46cm Seat width: 185cm C