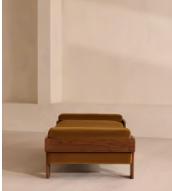

# Marcia Daybed, Mustard Velvet

£1,695 Regular price £1,441 Member price

The relaxed silhouette is finished with feather-wrapped cushions upholstered in velvet.

Designed as part of our Marcia range, this daybed similarly echoes the relaxed social setting of Shoreditch House with its wide, laid-back silhouette. Its feather-wrapped seat cushion and two bolster cushions are fully upholstered in velvet, available in our made-to-order palette.

### Dimensions

Dimensions: H53 x W191 x D90cm / H21 x W75 x D36" Weight: 60kg / 132.3lbs Packaged dimensions: H58 x W204 x D102cm / H22.8 x W80.3 x D40.2"