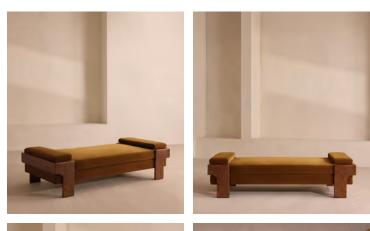

# Marcia Daybed, Mustard Velvet

£1,695 Regular price £1,441 Member price

The relaxed silhouette is finished with feather-wrapped cushions upholstered in velvet.

Designed as part of our Marcia range, this daybed similarly echoes the relaxed social setting of Shoreditch House with its wide, laid-back silhouette. Its feather-wrapped seat cushion and two bolster cushions are fully upholstered in velvet, available in our made-to-order palette.

### Dimensions

Dimensions: H53 x W191 x D90cm / H21 x W75 x D36" Weight: 60kg / 132.3lbs Packaged dimensions: H58 x W204 x D102cm / H22.8 x W80.3 x D40.2"

### Details

Fabric: 85% Cotton, 15% Polyester (100% Cotton Pile) Feet: Oak Frame: Oak and Birch Removable cushions: Yes Removable legs: No Seat depth: 85cm Seat height: 46cm Seat width: 185cm Care instructions: Professional Upholstery Cleaning only