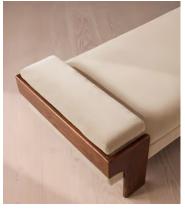

# Marcia Daybed, Porcelain Velvet

£1,695 Regular price £1,441 Member price

The relaxed silhouette is finished with feather-wrapped cushions upholstered in velvet.

Designed as part of our Marcia range, this daybed similarly echoes the relaxed social setting of Shoreditch House with its wide, laid-back silhouette. Its feather-wrapped seat cushion and two bolster cushions are fully upholstered in velvet, available in our made-to-order palette.

#### **Details**

Fabric: 85% Cotton, 15% Polyester (100% Cotton Pile)

Feet: Oak

Frame: Oak and Birch Removable cushions: Yes Removable legs: No Seat depth: 85cm

Seat height: 46cm Seat width: 185cm

Care instructions: Professional Upholstery Cleaning only