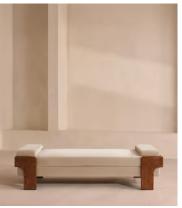

# Marcia Daybed, Porcelain Velvet

£1,695 Regular price £1,441 Member price

The relaxed silhouette is finished with feather-wrapped cushions upholstered in velvet.

Designed as part of our Marcia range, this daybed similarly echoes the relaxed social setting of Shoreditch House with its wide, laid-back silhouette. Its feather-wrapped seat cushion and two bolster cushions are fully upholstered in velvet, available in our made-to-order palette.

#### **Dimensions**

**Dimensions:** H53 x W191 x D90cm / H21 x W75 x D36"

Weight: 60kg / 132.3lbs

Packaged dimensions:  $H58 \times W204 \times D102cm / H22.8 \times W80.3 \times D40.2$ "

#### **Details**

Fabric: 85% Cotton, 15% Polyester (100% Cotton Pile)

Feet: Oak

Frame: Oak and Birch Removable cushions: Yes Removable legs: No Seat depth: 85cm

Seat height: 46cm Seat width: 185cm

Care instructions: Professional Upholstery Cleaning only