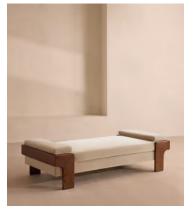

# Marcia Daybed, Porcelain Velvet

£1,695 Regular price £1,441 Member price

The relaxed silhouette is finished with feather-wrapped cushions upholstered in velvet.

Designed as part of our Marcia range, this daybed similarly echoes the relaxed social setting of Shoreditch House with its wide, laid-back silhouette. Its feather-wrapped seat cushion and two bolster cushions are fully upholstered in velvet, available in our made-to-order palette.

#### **Dimensions**

**Dimensions:** H53 x W191 x D90cm / H21 x W75 x D36"

Weight: 60kg / 132.3lbs

Packaged dimensions:  $H58 \times W204 \times D102cm / H22.8 \times W80.3 \times D40.2$ "

#### **Details**

Fabric: 85% Cotton, 15% Polyester (100% Cotton Pile)

Feet: Oak

Frame: Oak and Birch Removable cushions: Yes Removable legs: No Seat depth: 85cm

Seat height: 46cm Seat width: 185cm

Care instructions: Professional Upholstery Cleaning only