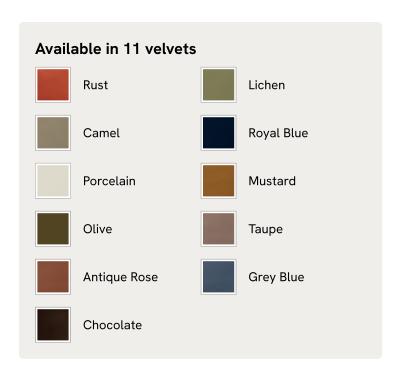

# Marcia Daybed, Porcelain Velvet

£1,695 Regular price £1,441 Member price

The relaxed silhouette is finished with feather-wrapped cushions upholstered in velvet.

Designed as part of our Marcia range, this daybed similarly echoes the relaxed social setting of Shoreditch House with its wide, laid-back silhouette. Its feather-wrapped seat cushion and two bolster cushions are fully upholstered in velvet, available in our made-to-order palette.