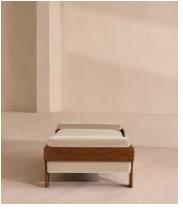

# Marcia Daybed, Porcelain Velvet

£1,695 Regular price £1,441 Member price

The relaxed silhouette is finished with feather-wrapped cushions upholstered in velvet.

Designed as part of our Marcia range, this daybed similarly echoes the relaxed social setting of Shoreditch House with its wide, laid-back silhouette. Its feather-wrapped seat cushion and two bolster cushions are fully upholstered in velvet, available in our made-to-order palette.

#### **Dimensions**

**Dimensions:** H53 x W191 x D90cm / H21 x W75 x D36"

Weight: 60kg / 132.3lbs

Packaged dimensions:  $H58 \times W204 \times D102cm / H22.8 \times W80.3 \times D40.2$ "

#### **Details**

Fabric: 85% Cotton, 15% Polyester (100% Cotton Pile)

Feet: Oak

Frame: Oak and Birch Removable cushions: Yes Removable legs: No Seat depth: 85cm

Seat height: 46cm Seat width: 185cm

Care instructions: Professional Upholstery Cleaning only