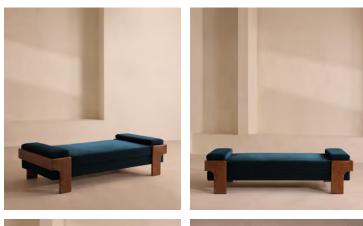

# Marcia Daybed, Royal Blue Velvet

\$2,295 Regular price \$1,951 Member price

The relaxed silhouette is finished with feather-wrapped cushions upholstered in velvet.

Designed as part of our Marcia range, this daybed similarly echoes the relaxed social setting of Shoreditch House with its wide, laid-back silhouette. Its feather-wrapped seat cushion and two bolster cushions are fully upholstered in velvet, available in our made-to-order palette.

### Dimensions

Dimensions: H53 x W191 x D90cm / H21 x W75 x D36" Weight: 60kg / 132.3lbs Packaged dimensions: H58 x W204 x D102cm / H22.8 x W80.3 x D40.2" Packaged weight: 60kg / 132.3lbs

#### Details

Fabric: 85% Cotton, 15% Polyester (100% Cotton Pile)Feet: OakFrame: Oak and BirchRemovable cushions: YesRemovable legs: NoSeat depth: 33.5"Seat height: 18.1"Seat width: 72.8"Care instructions: Professional Upholstery Cleaning only