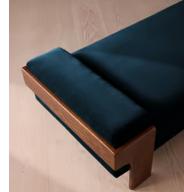

# Marcia Daybed, Royal Blue Velvet

\$2,295 Regular price \$1,951 Member price

The relaxed silhouette is finished with feather-wrapped cushions upholstered in velvet.

Designed as part of our Marcia range, this daybed similarly echoes the relaxed social setting of Shoreditch House with its wide, laid-back silhouette. Its feather-wrapped seat cushion and two bolster cushions are fully upholstered in velvet, available in our made-to-order palette.

#### Details

Fabric: 85% Cotton, 15% Polyester (100% Cotton Pile)Feet: OakFrame: Oak and BirchRemovable cushions: YesRemovable legs: NoSeat depth: 33.5"Seat height: 18.1"Seat width: 72.8"Care instructions: Professional Upholstery Cleaning only