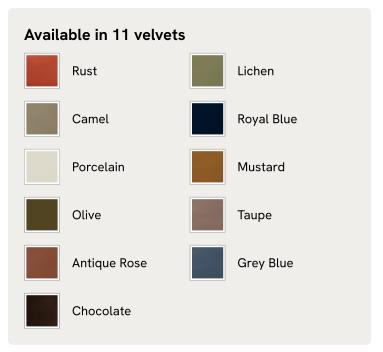

# Marcia Daybed, Royal Blue Velvet

\$2,295 Regular price \$1,951 Member price

The relaxed silhouette is finished with feather-wrapped cushions upholstered in velvet.

Designed as part of our Marcia range, this daybed similarly echoes the relaxed social setting of Shoreditch House with its wide, laid-back silhouette. Its feather-wrapped seat cushion and two bolster cushions are fully upholstered in velvet, available in our made-to-order palette.