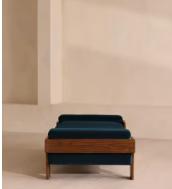

# Marcia Daybed, Royal Blue Velvet

\$2,295 Regular price \$1,951 Member price

The relaxed silhouette is finished with feather-wrapped cushions upholstered in velvet.

Designed as part of our Marcia range, this daybed similarly echoes the relaxed social setting of Shoreditch House with its wide, laid-back silhouette. Its feather-wrapped seat cushion and two bolster cushions are fully upholstered in velvet, available in our made-to-order palette.

### Dimensions

Dimensions: H53 x W191 x D90cm / H21 x W75 x D36" Weight: 60kg / 132.3lbs Packaged dimensions: H58 x W204 x D102cm / H22.8 x W80.3 x D40.2" Packaged weight: 60kg / 132.3lbs

#### Details

Fabric: 85% Cotton, 15% Polyester (100% Cotton Pile)Feet: OakFrame: Oak and BirchRemovable cushions: YesRemovable legs: NoSeat depth: 33.5"Seat height: 18.1"Seat width: 72.8"Care instructions: Professional Upholstery Cleaning only