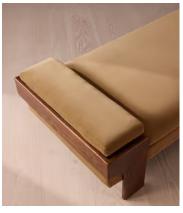

## Marcia Daybed, Camel Velvet

\$2,295 Regular price

\$1,951 Member price

The relaxed silhouette is finished with feather-wrapped cushions upholstered in velvet.

Designed as part of our Marcia range, this daybed similarly echoes the relaxed social setting of Shoreditch House with its wide, laid-back silhouette. Its feather-wrapped seat cushion and two bolster cushions are fully upholstered in velvet, available in our made-to-order palette.

### **Details**

Fabric: 85% Cotton, 15% Polyester (100% Cotton Pile)

Feet: Oak

Frame: Oak and Birch

Removable cushions: Yes

Removable legs: No

Seat depth: 33.5"

Seat height: 18.1"