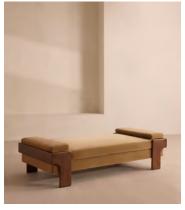

## Marcia Daybed, Camel Velvet

\$2,295 Regular price

\$1,951 Member price

The relaxed silhouette is finished with feather-wrapped cushions upholstered in velvet.

Designed as part of our Marcia range, this daybed similarly echoes the relaxed social setting of Shoreditch House with its wide, laid-back silhouette. Its feather-wrapped seat cushion and two bolster cushions are fully upholstered in velvet, available in our made-to-order palette.

#### **Dimensions**

**Dimensions:** H53 x W191 x D90cm / H21 x W75 x D36"

Weight: 60kg / 132.3lbs

Packaged dimensions:  $H58 \times W204 \times D102cm / H22.8 \times W80.3 \times D40.2$ "

Packaged weight: 60kg / 132.3lbs