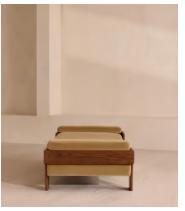

## Marcia Daybed, Camel Velvet

\$2,295 Regular price

\$1,951 Member price

The relaxed silhouette is finished with feather-wrapped cushions upholstered in velvet.

Designed as part of our Marcia range, this daybed similarly echoes the relaxed social setting of Shoreditch House with its wide, laid-back silhouette. Its feather-wrapped seat cushion and two bolster cushions are fully upholstered in velvet, available in our made-to-order palette.

#### **Dimensions**

**Dimensions:** H53 x W191 x D90cm / H21 x W75 x D36"

Weight: 60kg / 132.3lbs

Packaged dimensions:  $H58 \times W204 \times D102cm / H22.8 \times W80.3 \times D40.2$ "

Packaged weight: 60kg / 132.3lbs