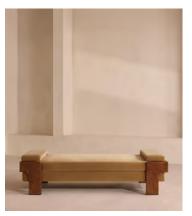

## Marcia Daybed, Camel Velvet

\$2,295 Regular price

\$1,951 Member price

The relaxed silhouette is finished with feather-wrapped cushions upholstered in velvet.

Designed as part of our Marcia range, this daybed similarly echoes the relaxed social setting of Shoreditch House with its wide, laid-back silhouette. Its feather-wrapped seat cushion and two bolster cushions are fully upholstered in velvet, available in our made-to-order palette.

#### **Dimensions**

**Dimensions:** H53 x W191 x D90cm / H21 x W75 x D36"

Weight: 60kg / 132.3lbs

Packaged dimensions:  $H58 \times W204 \times D102cm / H22.8 \times W80.3 \times D40.2$ "

Packaged weight: 60kg / 132.3lbs