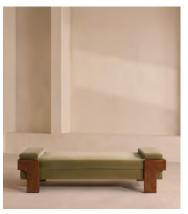

# Marcia Daybed, Lichen Velvet

£1,695 Regular price £1,441 Member price

The relaxed silhouette is finished with feather-wrapped cushions upholstered in velvet.

Designed as part of our Marcia range, this daybed similarly echoes the relaxed social setting of Shoreditch House with its wide, laid-back silhouette. Its feather-wrapped seat cushion and two bolster cushions are fully upholstered in velvet, available in our made-to-order palette.

#### **Details**

Fabric: 85% Cotton, 15% Polyester (100% Cotton Pile)

Feet: Oak

Frame: Oak and Birch
Removable cushions: Yes
Removable legs: No

Seat depth: 85cm Seat height: 46cm Seat width: 185cm

Care instructions: Professional Upholstery Cleaning only