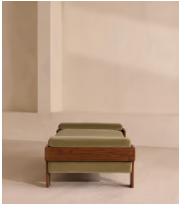

# Marcia Daybed, Lichen Velvet

£1,695 Regular price £1,441 Member price

The relaxed silhouette is finished with feather-wrapped cushions upholstered in velvet.

Designed as part of our Marcia range, this daybed similarly echoes the relaxed social setting of Shoreditch House with its wide, laid-back silhouette. Its feather-wrapped seat cushion and two bolster cushions are fully upholstered in velvet, available in our made-to-order palette.

#### **Details**

Fabric: 85% Cotton, 15% Polyester (100% Cotton Pile)

Feet: Oak

Frame: Oak and Birch
Removable cushions: Yes
Removable legs: No

Seat depth: 85cm Seat height: 46cm Seat width: 185cm

Care instructions: Professional Upholstery Cleaning only