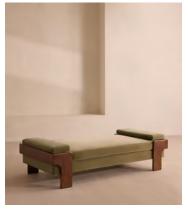

# Marcia Daybed, Lichen Velvet

£1,695 Regular price £1,441 Member price

The relaxed silhouette is finished with feather-wrapped cushions upholstered in velvet.

Designed as part of our Marcia range, this daybed similarly echoes the relaxed social setting of Shoreditch House with its wide, laid-back silhouette. Its feather-wrapped seat cushion and two bolster cushions are fully upholstered in velvet, available in our made-to-order palette.

#### **Details**

Fabric: 85% Cotton, 15% Polyester (100% Cotton Pile)

Feet: Oak

Frame: Oak and Birch
Removable cushions: Yes
Removable legs: No

Seat depth: 85cm Seat height: 46cm Seat width: 185cm

Care instructions: Professional Upholstery Cleaning only