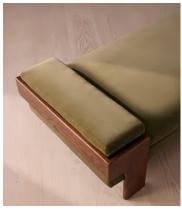

# Marcia Daybed, Lichen Velvet

£1,695 Regular price £1,441 Member price

The relaxed silhouette is finished with feather-wrapped cushions upholstered in velvet.

Designed as part of our Marcia range, this daybed similarly echoes the relaxed social setting of Shoreditch House with its wide, laid-back silhouette. Its feather-wrapped seat cushion and two bolster cushions are fully upholstered in velvet, available in our made-to-order palette.

#### **Details**

Fabric: 85% Cotton, 15% Polyester (100% Cotton Pile)

Feet: Oak

Frame: Oak and Birch
Removable cushions: Yes
Removable legs: No

Seat depth: 85cm Seat height: 46cm Seat width: 185cm

Care instructions: Professional Upholstery Cleaning only