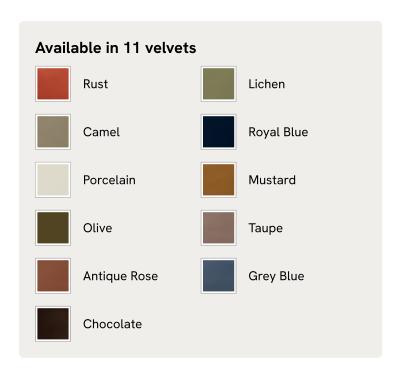

# Marcia Daybed, Lichen Velvet

£1,695 Regular price £1,441 Member price

The relaxed silhouette is finished with feather-wrapped cushions upholstered in velvet.

Designed as part of our Marcia range, this daybed similarly echoes the relaxed social setting of Shoreditch House with its wide, laid-back silhouette. Its feather-wrapped seat cushion and two bolster cushions are fully upholstered in velvet, available in our made-to-order palette.