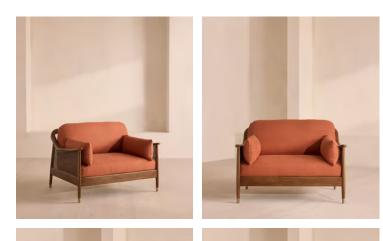

# Atlanta Loveseat, Linen, Antique Rose

£2,495 Regular price £2,121 Member price

Encased by rattan panelling on either side, a solid oak frame fitted with linen cushions is designed to seat one or two.

The Atlanta loveseat takes its inspiration from the design details seen throughout London's Shoreditch House. A solid oak frame finished with capped, antiqued brass feet and rattan panelling on either side is fitted with cushions wrapped in linen. Its upholstery is available in a range of bespoke shades.