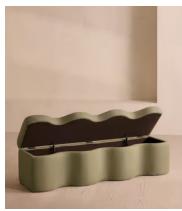

## Eli Storage Bench, Linen, Sage

£1,195 Regular price £1,016 Member price

A hardwood frame creates a waved silhouette fitted with a hinged lid that doubles up as seating, thanks to the soft top.

Designed to be placed at the foot of your bed, our Eli ottoman has a unique, wave-shaped silhouette crafted from wood and fully upholstered in velvet. Its hinged lid reveals internal storage space for blankets, shoes or clothing, while its bespoke palette is designed to match across our bedroom collection.