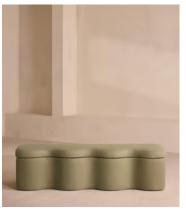

## Eli Storage Bench, Linen, Sage

£1,195 Regular price £1,016 Member price

A hardwood frame creates a waved silhouette fitted with a hinged lid that doubles up as seating, thanks to the soft top.

Designed to be placed at the foot of your bed, our Eli ottoman has a unique, wave-shaped silhouette crafted from wood and fully upholstered in velvet. Its hinged lid reveals internal storage space for blankets, shoes or clothing, while its bespoke palette is designed to match across our bedroom collection.