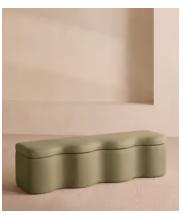

## Eli Storage Bench, Linen, Sage

£1,195 Regular price £1,016 Member price

A hardwood frame creates a waved silhouette fitted with a hinged lid that doubles up as seating, thanks to the soft top.

Designed to be placed at the foot of your bed, our Eli ottoman has a unique, wave-shaped silhouette crafted from wood and fully upholstered in velvet. Its hinged lid reveals internal storage space for blankets, shoes or clothing, while its bespoke palette is designed to match across our bedroom collection.

## **Dimensions**

**Dimensions:** H47 x W161 x D46cm / H19 x W63 x D18"

**Weight:** 28kg / 61.7lbs

| Available in 9 linens |          |  |               |
|-----------------------|----------|--|---------------|
|                       | Wheat    |  | Ochre         |
|                       | Sage     |  | Olive         |
|                       | Sienna   |  | Antique Rose  |
|                       | Mushroom |  | Prussian Blue |
|                       | Indigo   |  |               |