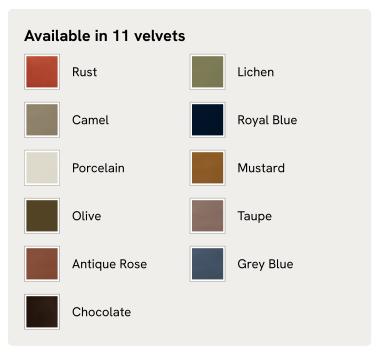

d with a hinged lid that doubles up as seating, thanks to the soft top.

Designed to be placed at the foot of your bed, our Eli ottoman has a unique, wave-shaped silhouette crafted from wood and fully upholstered in velvet. Its hinged lid reveals internal storage space for blankets, shoes or clothing, while its bespoke palette is designed to match across our bedroom collection.

### **Dimensions**

Dimensions: H47 x W161 x D46cm / H19 x W63 x D18" Weight: 34kg / 75lbs Packaged dimensions: H52 x W166 x D52cm / H20.5 x W65.4 x D20.5"

### Details

Fabric: 85% Cotton, 15% Polyester (100% Cotton Pile) Frame: Engineered Hardwood Removable cushions: No Removable legs: No Seat depth: 46cm Seat height: 47cm Seat width: 161cm Care instructions: Professional Upholstery Cleaning only



# SOHO HOME