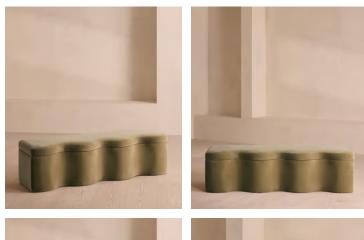

# Eli Storage Bench, Lichen Velvet

£995 Regular price £846 Member price

A hardwood frame creates a waved silhouette fitted with a hinged lid that doubles up as seating, thanks to the soft top.

Designed to be placed at the foot of your bed, our Eli ottoman has a unique, wave-shaped silhouette crafted from wood and fully upholstered in velvet. Its hinged lid reveals internal storage space for blankets, shoes or clothing, while its bespoke palette is designed to match across our bedroom collection.