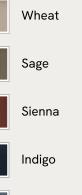

## SOHO HOME





### Available in 10 linens





# Eli Storage Bench, Lichen Velvet

£995 Regular price £846 Member price

A hardwood frame creates a waved silhouette fitted with a hinged lid that doubles up as seating, thanks to the soft top.

Designed to be placed at the foot of your bed, our Eli ottoman has a unique, wave-shaped silhouette crafted from wood and fully upholstered in velvet. Its hinged lid reveals internal storage space for blankets, shoes or clothing, while its bespoke palette is designed to match across our bedroom collection.

### **Dimensions**

Dimensions: H47 x W161 x D46cm / H19 x W63 x D18" Weight: 34kg / 75lbs Packaged dimensions: H52 x W166 x D52cm / H20.5 x W65.4 x D20.5"

### Details

Fabric: 85% Cotton, 15% Polyester (100% Cotton Pile) Frame: Engineered Hardwood Removable cushions: No Removable legs: No S