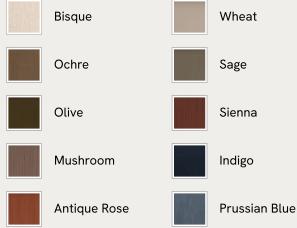

## SOHO HOME





### Available in 10 linens





# Eli Storage Bench, Lichen Velvet

£995 Regular price £846 Member price

A hardwood frame creates a waved silhouette fitted with a hinged lid that doubles up as seating, thanks to the soft top.

Designed to be placed at the foot of your bed, our Eli ottoman has a unique, wave-shaped silhouette crafted from wood and fully upholstered in velvet. Its hinged lid reveals internal storage space for blankets, shoes or clothing, while its bespoke palette is designed to match across our bedroom collection.

### **Dimensions**

Dimensions: H47 x W161 x D46cm / H19 x W63 x D18" Weight: 34kg / 75lbs Packaged dimensions: H52 x W166 x D52cm / H20.5 x W65.4 x D20.5"

### Details

Fabric: 85% Cotton, 15% Polyester (100% Cotton Pile) Frame: Engineered Hardwood Removable cushions: No Removable legs: No