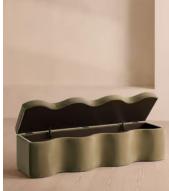

# Eli Storage Bench, Lichen Velvet

£995 Regular price £846 Member price

A hardwood frame creates a waved silhouette fitted with a hinged lid that doubles up as seating, thanks to the soft top.

Designed to be placed at the foot of your bed, our Eli ottoman has a unique, wave-shaped silhouette crafted from wood and fully upholstered in velvet. Its hinged lid reveals internal storage space for blankets, shoes or clothing, while its bespoke palette is designed to match across our bedroom collection.