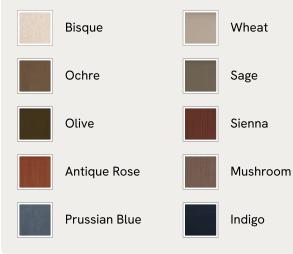

## SOHO HOME







### Available in 10 linens



# Faarell Three Seater Sofa, Linen, Wheat

£4,995 Regular price £4,246 Member price

A solid oak frame crafted in the UK creates a low-rise silhouette fully upholstered in cotton velvet.

Crafted in the UK, the solid oak frame of our Farrell sofa blends seamlessly into the front of its curved arms. The cotton velvet upholstery on its low-rise, three-seater silhouette is woven in the Netherlands, and available in our full made-to-order velvet colour palette.

### Dimensions

Dimensions: H71 x W160 x D97cm / H28 x W87 x D38" Weight: 100kg / 220.5lbs Packaged dimensions: H81 x W228 x D105cm / H31.9 x W89.8 x D41.3"

#### Details

Arm height: 81cm Fabric: 100% Linen Feet: Oak Frame: Engineered hardwood and Oak Removable cushions: Yes Removable legs: No Seat depth: 105cm Seat height: 45cm Sea