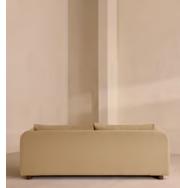

# Faarell Three Seater Sofa, Linen, Wheat

£4,995 Regular price £4,246 Member price

A solid oak frame crafted in the UK creates a low-rise silhouette fully upholstered in cotton velvet.

Crafted in the UK, the solid oak frame of our Farrell sofa blends seamlessly into the front of its curved arms. The cotton velvet upholstery on its low-rise, three-seater silhouette is woven in the Netherlands, and available in our full made-to-order velvet colour palette.

### Dimensions

Dimensions: H71 x W160 x D97cm / H28 x W87 x D38" Weight: 100kg / 220.5lbs Packaged dimensions: H81 x W228 x D105cm / H31.9 x W89.8 x D41.3"