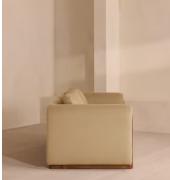

# Faarell Three Seater Sofa, Linen, Wheat

£4,995 Regular price £4,246 Member price

A solid oak frame crafted in the UK creates a low-rise silhouette fully upholstered in cotton velvet.

Crafted in the UK, the solid oak frame of our Farrell sofa blends seamlessly into the front of its curved arms. The cotton velvet upholstery on its low-rise, three-seater silhouette is woven in the Netherlands, and available in our full made-to-order velvet colour palette.

#### Details

Arm height: 81cm Fabric: 100% Linen Feet: Oak Frame: Engineered hardwood and Oak Removable cushions: Yes Removable legs: No Seat depth: 105cm Seat height: 45cm Seat width: 228cm Care instructions: Professional Upholstery Cleaning only