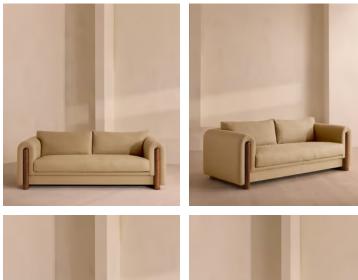

# Faarell Three Seater Sofa, Linen, Wheat

£4,995 Regular price £4,246 Member price

A solid oak frame crafted in the UK creates a low-rise silhouette fully upholstered in cotton velvet.

Crafted in the UK, the solid oak frame of our Farrell sofa blends seamlessly into the front of its curved arms. The cotton velvet upholstery on its low-rise, three-seater silhouette is woven in the Netherlands, and available in our full made-to-order velvet colour palette.

### Dimensions

Dimensions: H71 x W160 x D97cm / H28 x W87 x D38" Weight: 100kg / 220.5lbs Packaged dimensions: H81 x W228 x D105cm / H31.9 x W89.8 x D41.3"

#### Details

Arm height: 81cm Fabric: 100% Linen Feet: Oak Frame: Engineered hardwood and Oak Removable cushions: Yes Removable legs: No Seat depth: 105cm Seat height: 45cm Seat width: 228cm Care instructions: Professional Upholstery Cleaning only