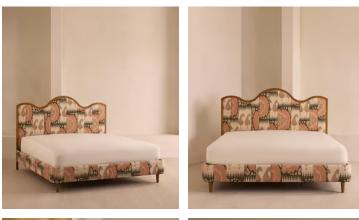

## Aubrey Bed, King, Linen, Floral Ikat

£3,995 Regular price £3,396 Member price

A waved headboard fully upholstered in patterned linen is framed with a solid oak border.

The solid oak frame of our Aubrey bed creates a low, relaxed profile perched on tapered wooden legs. Characterised by its eye-catching, waved headboard, this style is upholstered in patterned linen designed to match back to the rest of our collection.