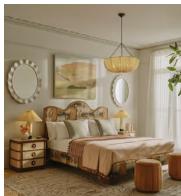

## Aubrey Bed, King, Linen, Floral Ikat

£3,995 Regular price £3,396 Member price

A waved headboard fully upholstered in patterned linen is framed with a solid oak border.

The solid oak frame of our Aubrey bed creates a low, relaxed profile perched on tapered wooden legs. Characterised by its eye-catching, waved headboard, this style is upholstered in patterned linen designed to match back to the rest of our collection.