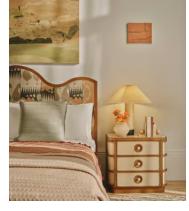

## Aubrey Bed, King, Linen, Floral Ikat

£3,995 Regular price £3,396 Member price

A waved headboard fully upholstered in patterned linen is framed with a solid oak border.

The solid oak frame of our Aubrey bed creates a low, relaxed profile perched on tapered wooden legs. Characterised by its eye-catching, waved headboard, this style is upholstered in patterned linen designed to match back to the rest of our collection.