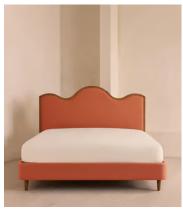

# Aubrey Bed, Superking, Linen, Antique Rose

£3,995 Regular price £3,396 Member price

A waved headboard fully upholstered in linen is framed with a solid oak border.

The solid oak frame of our Aubrey bed creates a low, relaxed profile perched on tapered wooden legs. Characterised by its eye-catching, waved headboard, this style is upholstered in linen designed to match back to the rest of our collection.