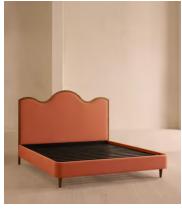

# Aubrey Bed, Superking, Linen, Antique Rose

£3,995 Regular price £3,396 Member price

A waved headboard fully upholstered in linen is framed with a solid oak border.

The solid oak frame of our Aubrey bed creates a low, relaxed profile perched on tapered wooden legs. Characterised by its eye-catching, waved headboard, this style is upholstered in linen designed to match back to the rest of our collection.

### **Dimensions**

Dimensions: H140 x W190 x D211cm / H55 x W75 x D83"

Weight: 125kg / 275.6lbs Number of boxes: 3