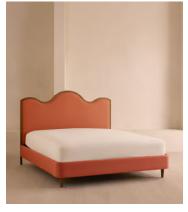

# Aubrey Bed, Superking, Linen, Antique Rose

£3,995 Regular price £3,396 Member price

A waved headboard fully upholstered in linen is framed with a solid oak border.

The solid oak frame of our Aubrey bed creates a low, relaxed profile perched on tapered wooden legs. Characterised by its eye-catching, waved headboard, this style is upholstered in linen designed to match back to the rest of our collection.