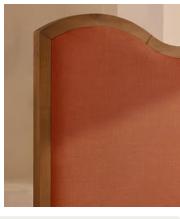

# Aubrey Bed, Superking, Linen, Antique Rose

£3,995 Regular price £3,396 Member price

A waved headboard fully upholstered in linen is framed with a solid oak border.

The solid oak frame of our Aubrey bed creates a low, relaxed profile perched on tapered wooden legs. Characterised by its eye-catching, waved headboard, this style is upholstered in linen designed to match back to the rest of our collection.

### **Details**

Material: Oak, Engineered Hardwood, Foam, Poplar Veneer, Linen