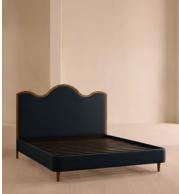

# Aubrey Bed, Superking, Linen, Indigo

£3,995 Regular price £3,396 Member price

A waved headboard fully upholstered in linen is framed with a solid oak border.

The solid oak frame of our Aubrey bed creates a low, relaxed profile perched on tapered wooden legs. Characterised by its eye-catching, waved headboard, this style is upholstered in linen designed to match back to the rest of our collection.