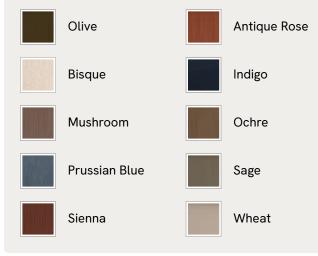

## SOHO HOME





# Aubrey Bed, Superking, Linen, Indigo

£3,995 Regular price £3,396 Member price

A waved headboard fully upholstered in linen is framed with a solid oak border.

The solid oak frame of our Aubrey bed creates a low, relaxed profile perched on tapered wooden legs. Characterised by its eye-catching, waved headboard, this style is upholstered in linen designed to match back to the rest of our collection.

### Dimensions

Dimensions: H140 x W190 x D211cm / H55 x W75 x D83" Weight: 125kg / 275.6lbs Number of boxes: 3

#### Details

Material: Oak, Engineered Hardwood, Foam, Poplar Veneer, Linen

#### Available in 10 linens



# SOHO HOME



#### Available in 2 sizes

King (H140 x W160 x D211cm / H55 x W63 x D83") Super King (H140 x W190 x D211cm / H55 x W75 x D83")