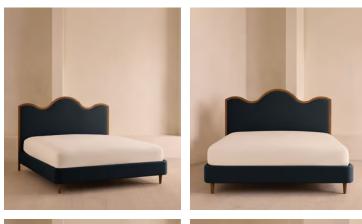

# Aubrey Bed, Superking, Linen, Indigo

£3,995 Regular price £3,396 Member price

A waved headboard fully upholstered in linen is framed with a solid oak border.

The solid oak frame of our Aubrey bed creates a low, relaxed profile perched on tapered wooden legs. Characterised by its eye-catching, waved headboard, this style is upholstered in linen designed to match back to the rest of our collection.