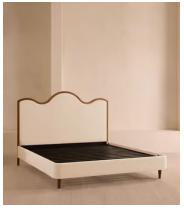

# Aubrey Bed, Superking, Linen, Bisque

£3,995 Regular price £3,396 Member price

A waved headboard fully upholstered in linen is framed with a solid oak border.

The solid oak frame of our Aubrey bed creates a low, relaxed profile perched on tapered wooden legs. Characterised by its eye-catching, waved headboard, this style is upholstered in linen designed to match back to the rest of our collection.

### **Dimensions**

Dimensions: H140 x W190 x D211cm / H55 x W75 x D83"

Weight: 125kg / 275.6lbs Number of boxes: 3

- **Box 1:** H32 x W217 x D32cm / H12.6 x W85.4 x D12.6"
- **Box 2:** H35 x W207 x D26cm / H13.8 x W81.5 x D10.2"
- **Box 3:** H159 x W202 x D20cm / H62.6 x W79.5 x D7.9"