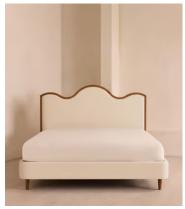

# Aubrey Bed, Superking, Linen, Bisque

£3,995 Regular price £3,396 Member price

A waved headboard fully upholstered in linen is framed with a solid oak border.

The solid oak frame of our Aubrey bed creates a low, relaxed profile perched on tapered wooden legs. Characterised by its eye-catching, waved headboard, this style is upholstered in linen designed to match back to the rest of our collection.