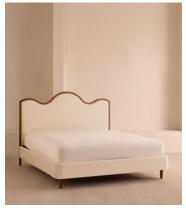

# Aubrey Bed, Superking, Linen, Bisque

£3,995 Regular price £3,396 Member price

A waved headboard fully upholstered in linen is framed with a solid oak border.

The solid oak frame of our Aubrey bed creates a low, relaxed profile perched on tapered wooden legs. Characterised by its eye-catching, waved headboard, this style is upholstered in linen designed to match back to the rest of our collection.