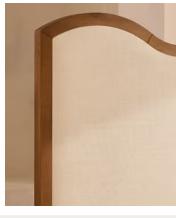

# Aubrey Bed, Superking, Linen, Bisque

£3,995 Regular price £3,396 Member price

A waved headboard fully upholstered in linen is framed with a solid oak border.

The solid oak frame of our Aubrey bed creates a low, relaxed profile perched on tapered wooden legs. Characterised by its eye-catching, waved headboard, this style is upholstered in linen designed to match back to the rest of our collection.

### **Details**

Material: Oak, Engineered Hardwood, Foam, Poplar Veneer, Linen