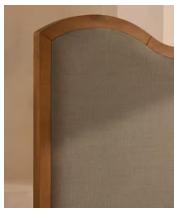

# Aubrey Bed, Superking, Linen, Mushroom

£3,995 Regular price £3,396 Member price

A waved headboard fully upholstered in linen is framed with a solid oak border.

The solid oak frame of our Aubrey bed creates a low, relaxed profile perched on tapered wooden legs. Characterised by its eye-catching, waved headboard, this style is upholstered in linen designed to match back to the rest of our collection.

### **Details**

Material: Oak, Engineered Hardwood, Foam, Poplar Veneer, Linen