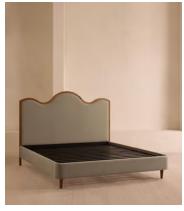

# Aubrey Bed, Superking, Linen, Mushroom

£3,995 Regular price £3,396 Member price

A waved headboard fully upholstered in linen is framed with a solid oak border.

The solid oak frame of our Aubrey bed creates a low, relaxed profile perched on tapered wooden legs. Characterised by its eye-catching, waved headboard, this style is upholstered in linen designed to match back to the rest of our collection.