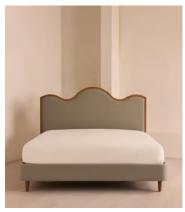

# Aubrey Bed, Superking, Linen, Mushroom

£3,995 Regular price £3,396 Member price

A waved headboard fully upholstered in linen is framed with a solid oak border.

The solid oak frame of our Aubrey bed creates a low, relaxed profile perched on tapered wooden legs. Characterised by its eye-catching, waved headboard, this style is upholstered in linen designed to match back to the rest of our collection.