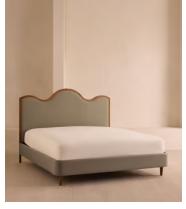

# Aubrey Bed, Superking, Linen, Mushroom

£3,995 Regular price £3,396 Member price

A waved headboard fully upholstered in linen is framed with a solid oak border.

The solid oak frame of our Aubrey bed creates a low, relaxed profile perched on tapered wooden legs. Characterised by its eye-catching, waved headboard, this style is upholstered in linen designed to match back to the rest of our collection.