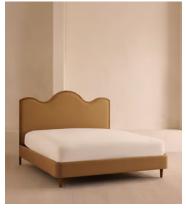

# Aubrey Bed, Superking, Linen, Ochre

£3,995 Regular price £3,396 Member price

A waved headboard fully upholstered in linen is framed with a solid oak border.

The solid oak frame of our Aubrey bed creates a low, relaxed profile perched on tapered wooden legs. Characterised by its eye-catching, waved headboard, this style is upholstered in linen designed to match back to the rest of our collection.