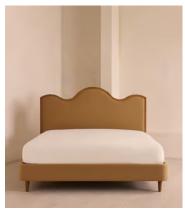

# Aubrey Bed, Superking, Linen, Ochre

£3,995 Regular price £3,396 Member price

A waved headboard fully upholstered in linen is framed with a solid oak border.

The solid oak frame of our Aubrey bed creates a low, relaxed profile perched on tapered wooden legs. Characterised by its eye-catching, waved headboard, this style is upholstered in linen designed to match back to the rest of our collection.