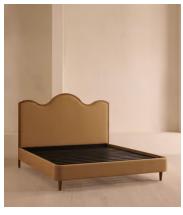

# Aubrey Bed, Superking, Linen, Ochre

£3,995 Regular price £3,396 Member price

A waved headboard fully upholstered in linen is framed with a solid oak border.

The solid oak frame of our Aubrey bed creates a low, relaxed profile perched on tapered wooden legs. Characterised by its eye-catching, waved headboard, this style is upholstered in linen designed to match back to the rest of our collection.

### **Details**

Material: Oak, Engineered Hardwood, Foam, Poplar Veneer, Linen