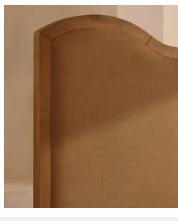

# Aubrey Bed, Superking, Linen, Ochre

£3,995 Regular price £3,396 Member price

A waved headboard fully upholstered in linen is framed with a solid oak border.

The solid oak frame of our Aubrey bed creates a low, relaxed profile perched on tapered wooden legs. Characterised by its eye-catching, waved headboard, this style is upholstered in linen designed to match back to the rest of our collection.

### **Details**

Material: Oak, Engineered Hardwood, Foam, Poplar Veneer, Linen