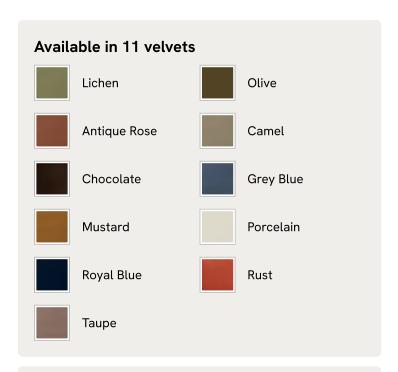

nna Wheat

# Aubrey Bed, Superking, Linen, Ochre

£3,995 Regular price £3,396 Member price

A waved headboard fully upholstered in linen is framed with a solid oak border.

The solid oak frame of our Aubrey bed creates a low, relaxed profile perched on tapered wooden legs. Characterised by its eye-catching, waved headboard, this style is upholstered in linen designed to match back to the rest of our collection.

### **Dimensions**

Dimensions: H140 x W190 x D211cm / H55 x W75 x D83"

Weight: 125kg / 275.6lbs Number of boxes: 3

- **Box 1:** H32 x W217 x D32cm / H12.6 x W85.4 x D12.6"
- **Box 2:** H35 x W207 x D26cm / H13.8 x W81.5 x D10.2"
- **Box 3:** H159 x W202 x D20cm / H62.6 x W79.5 x D7.9"

### **Details**

Material: Oak, Engineered Hardwood, Foam, Poplar Veneer, Linen

# SOHO HOME



### Available in 2 sizes

King (H140 x W160 x D211cm / H55 x W63 x D83") Super King (H140 x W190 x D211cm / H55 x W75 x D83")