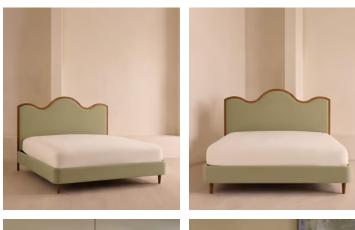

# Aubrey Bed, Superking, Linen, Sage

£3,995 Regular price £3,396 Member price

A waved headboard fully upholstered in linen is framed with a solid oak border.

The solid oak frame of our Aubrey bed creates a low, relaxed profile perched on tapered wooden legs. Characterised by its eye-catching, waved headboard, this style is upholstered in linen designed to match back to the rest of our collection.