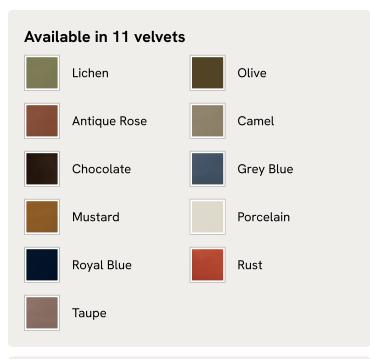

#### Available in 10 linens



# Aubrey Bed, Superking, Linen, Sage

£3,995 Regular price £3,396 Member price

A waved headboard fully upholstered in linen is framed with a solid oak border.

The solid oak frame of our Aubrey bed creates a low, relaxed profile perched on tapered wooden legs. Characterised by its eye-catching, waved headboard, this style is upholstered in linen designed to match back to the rest of our collection.

## Dimensions

Dimensions: H140 x W190 x D211cm / H55 x W75 x D83"

Weight: 125kg / 275.6lbs

Number of boxes: 3

- Box 1: H32 x W217 x D32cm / H12.6 x W85.4 x D12.6"
- Box 2: H35 x W207 x D26cm / H13.8 x W81.5 x D10.2"
- Box 3: H159 x W202 x D20cm / H62.6 x W79.5 x D7.9"

#### Details

Material: Oak, Engineered Hardwood, Foam, Poplar Veneer, Linen

# SOHO HOME



### Available in 2 sizes

King (H140 x W160 x D211cm / H55 x W63 x D83") Super King (H140 x W190 x D211cm / H55 x W75 x D83")