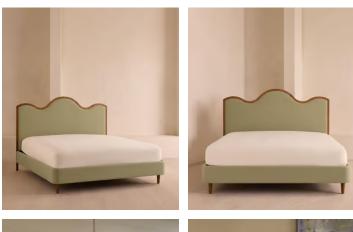

# Aubrey Bed, King, Linen, Sage

£3,495 Regular price £2,971 Member price

A waved headboard fully upholstered in linen is framed with a solid oak border.

The solid oak frame of our Aubrey bed creates a low, relaxed profile perched on tapered wooden legs. Characterised by its eye-catching, waved headboard, this style is upholstered in linen designed to match back to the rest of our collection.

#### Details

Material: Oak, Engineered Hardwood, Foam, Poplar Veneer, Linen