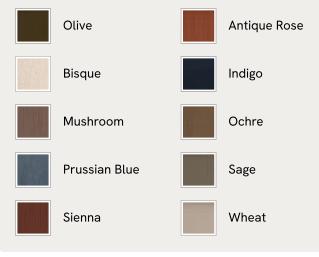

## SOHO HOME







#### Available in 10 linens



# Aubrey Bed, King, Linen, Sage

£3,495 Regular price £2,971 Member price

A waved headboard fully upholstered in linen is framed with a solid oak border.

The solid oak frame of our Aubrey bed creates a low, relaxed profile perched on tapered wooden legs. Characterised by its eye-catching, waved headboard, this style is upholstered in linen designed to match back to the rest of our collection.

## Dimensions

Dimensions: H140 x W160 x D211cm / H55 x W63 x D83"

Weight: 120kg / 264.6lbs

Number of boxes: 3

- Box 1: H32 x W217 x D32cm / H12.6 x W85.4 x D12.6"
- Box 2: H35 x W177 x D26cm / H13.8 x W69.7 x D10.2"
- Box 3: H159 x W172 x D20cm / H62.6 x W67.7 x D7.9"

#### Details

Material: Oak, Engineered Hardwood, Foam, Poplar Veneer, Linen

# SOHO HOME



### Available in 2 sizes

King (