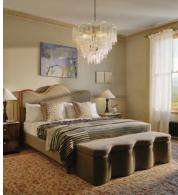

# Aubrey Bed, King, Linen, Sage

£3,495 Regular price £2,971 Member price

A waved headboard fully upholstered in linen is framed with a solid oak border.

The solid oak frame of our Aubrey bed creates a low, relaxed profile perched on tapered wooden legs. Characterised by its eye-catching, waved headboard, this style is upholstered in linen designed to match back to the rest of our collection.