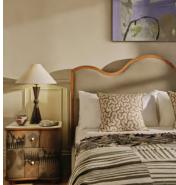

# Aubrey Bed, King, Linen, Sage

£3,495 Regular price £2,971 Member price

A waved headboard fully upholstered in linen is framed with a solid oak border.

The solid oak frame of our Aubrey bed creates a low, relaxed profile perched on tapered wooden legs. Characterised by its eye-catching, waved headboard, this style is upholstered in linen designed to match back to the rest of our collection.