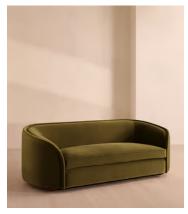

# Conall Three Seater Sofa, Velvet, Olive

£3,995 Regular price £3,396 Member price

A curved backrest leads seamlessly into two arms to create a minimalist, cocooning shape.

A seamless seat cushion alongside unified back and armrests give the Conall sofa a streamlined, minimalist silhouette, while the rounded sides keep it feeling cosy. It's fully upholstered in velvet, available in our full made-to-order palette, with bold, oversized piping following its curved lines.