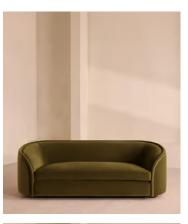

# Conall Three Seater Sofa, Velvet, Olive

£3,995 Regular price £3,396 Member price

A curved backrest leads seamlessly into two arms to create a minimalist, cocooning shape.

A seamless seat cushion alongside unified back and armrests give the Conall sofa a streamlined, minimalist silhouette, while the rounded sides keep it feeling cosy. It's fully upholstered in velvet, available in our full made-to-order palette, with bold, oversized piping following its curved lines.