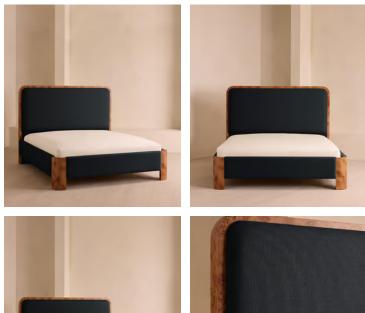

# Tremont Bed, Superking, Linen, Indigo

£4,695 Regular price £3,991 Member price

As seen in Soho House Nashville, the Tremont bed features a sculptural Mappa burl frame in a warm mid-tone finish and linen upholstery, turning the headboard into a defining design element. Burl detail to the back means this particular style can float within a space and work as a room divider.