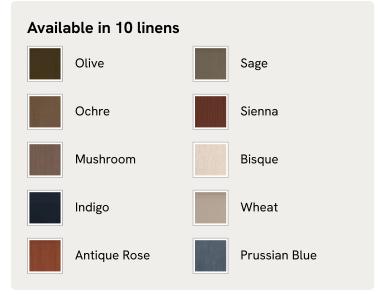

# Tremont Bed, Superking, Linen, Indigo

£4,695 Regular price £3,991 Member price

As seen in Soho House Nashville, the Tremont bed features a sculptural Mappa burl frame in a warm mid-tone finish and linen upholstery, turning the headboard into a defining design element. Burl detail to the back means this particular style can float within a space and work as a room divider.