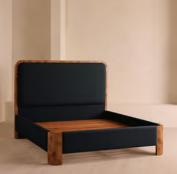

# Tremont Bed, Superking, Linen, Indigo

£4,695 Regular price £3,991 Member price

As seen in Soho House Nashville, the Tremont bed features a sculptural Mappa burl frame in a warm mid-tone finish and linen upholstery, turning the headboard into a defining design element. Burl detail to the back means this particular style can float within a space and work as a room divider.