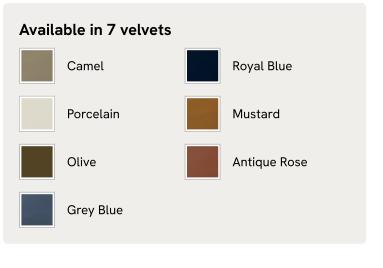

# Tremont Bed, Superking, Linen, Indigo

£4,695 Regular price £3,991 Member price

As seen in Soho House Nashville, the Tremont bed features a sculptural Mappa burl frame in a warm mid-tone finish and linen upholstery, turning the headboard into a defining design element. Burl detail to the back means this particular style can float within a space and work as a room divider.