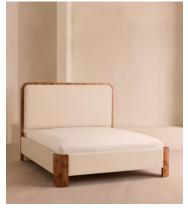

# Tremont Bed, Superking, Linen, Bisque

£4,695 Regular price £3,991 Member price

As seen in Soho House Nashville, the Tremont bed features a sculptural Mappa burl frame in a warm mid-tone finish and linen upholstery, turning the headboard into a defining design element. Burl detail to the back means this particular style can float within a space and work as a room divider.