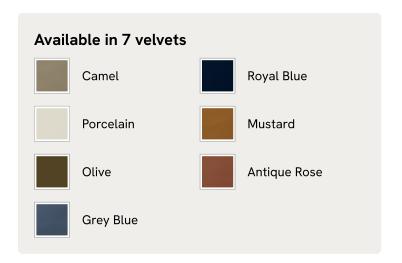

x W86 x D87") King (H150 x W219 x D163.5cm / H59 x W86 x D64")

# Available in 10 linens Olive Sage Ochre Sienna Mushroom Bisque Indigo Wheat Antique Rose Prussian Blue

# Tremont Bed, Superking, Linen, Bisque

£4,695 Regular price £3,991 Member price

As seen in Soho House Nashville, the Tremont bed features a sculptural Mappa burl frame in a warm mid-tone finish and linen upholstery, turning the headboard into a defining design element. Burl detail to the back means this particular style can float within a space and work as a room divider.

### **Dimensions**

**Dimensions:** H150 x W219 x D222cm / H59 x W86 x D87"

**Weight:** 173kg / 381.4lbs

Number of boxes: 3

- Box 1 & 2: H218 x W35 x D42cm / H85.8 x W13.8 x D16.5"
- Box 3: H207 x W25 x D167cm / H81.5 x W9.8 x D65.7"

# SOHO HOME