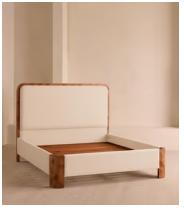

# Tremont Bed, Superking, Linen, Bisque

£4,695 Regular price £3,991 Member price

As seen in Soho House Nashville, the Tremont bed features a sculptural Mappa burl frame in a warm mid-tone finish and linen upholstery, turning the headboard into a defining design element. Burl detail to the back means this particular style can float within a space and work as a room divider.

### **Dimensions**

**Dimensions:** H150 x W219 x D222cm / H59 x W86 x D87"

**Weight:** 173kg / 381.4lbs

Number of boxes: 3

- Box 1 & 2: H218 x W35 x D42cm / H85.8 x W13.8 x D16.5"
- Box 3: H207 x W25 x D167cm / H81.5 x W9.8 x D65.7"