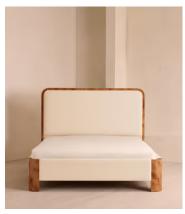

# Tremont Bed, King, Linen, Bisque

£4,495 Regular price £3,821 Member price

As seen in Soho House Nashville, the Tremont bed features a sculptural Mappa burl frame in a warm mid-tone finish and linen upholstery, turning the headboard into a defining design element. Burl detail to the back means this particular style can float within a space and work as a room divider.