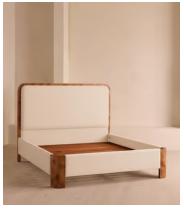

# Tremont Bed, King, Linen, Bisque

£4,495 Regular price £3,821 Member price

As seen in Soho House Nashville, the Tremont bed features a sculptural Mappa burl frame in a warm mid-tone finish and linen upholstery, turning the headboard into a defining design element. Burl detail to the back means this particular style can float within a space and work as a room divider.

## **Dimensions**

Dimensions: H150 x W219 x D163.5cm / H59 x W86 x D64"

**Weight:** 151kg / 332.9lbs

Number of boxes: 3

- **Box 1:** H218 x W35 x D42cm / H85.8 x W13.8 x D16.5"
- **Box 2**: H180 x W28 x D62cm / H70.9 x W11 x D24.4"
- **Box 3**: H177 x W25 x D167cm / H69.7 x W9.8 x D65.7"