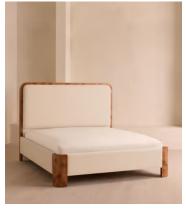

# Tremont Bed, King, Linen, Bisque

£4,495 Regular price £3,821 Member price

As seen in Soho House Nashville, the Tremont bed features a sculptural Mappa burl frame in a warm mid-tone finish and linen upholstery, turning the headboard into a defining design element. Burl detail to the back means this particular style can float within a space and work as a room divider.