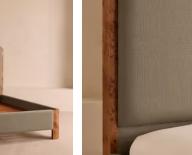

# Tremont Bed, Superking, Linen, Mushroom

£4,695 Regular price £3,991 Member price

As seen in Soho House Nashville, the Tremont bed features a sculptural Mappa burl frame in a warm mid-tone finish and linen upholstery, turning the headboard into a defining design element. Burl detail to the back means this particular style can float within a space and work as a room divider.