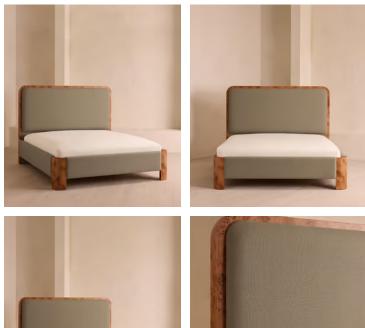

# Tremont Bed, Superking, Linen, Mushroom

£4,695 Regular price £3,991 Member price

As seen in Soho House Nashville, the Tremont bed features a sculptural Mappa burl frame in a warm mid-tone finish and linen upholstery, turning the headboard into a defining design element. Burl detail to the back means this particular style can float within a space and work as a room divider.