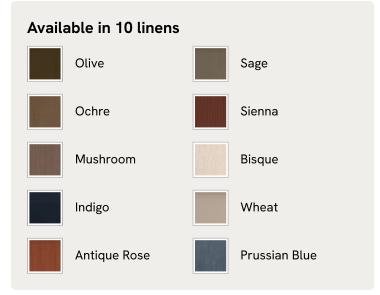

# Tremont Bed, Superking, Linen, Mushroom

£4,695 Regular price £3,991 Member price

As seen in Soho House Nashville, the Tremont bed features a sculptural Mappa burl frame in a warm mid-tone finish and linen upholstery, turning the headboard into a defining design element. Burl detail to the back means this particular style can float within a space and work as a room divider.