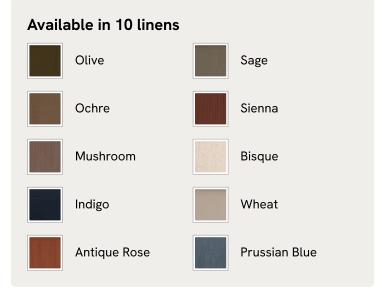

# Tremont Bed, Superking, Linen, Sienna

£4,695 Regular price £3,991 Member price

As seen in Soho House Nashville, the Tremont bed features a sculptural Mappa burl frame in a warm mid-tone finish and linen upholstery, turning the headboard into a defining design element. Burl detail to the back means this particular style can float within a space and work as a room divider.