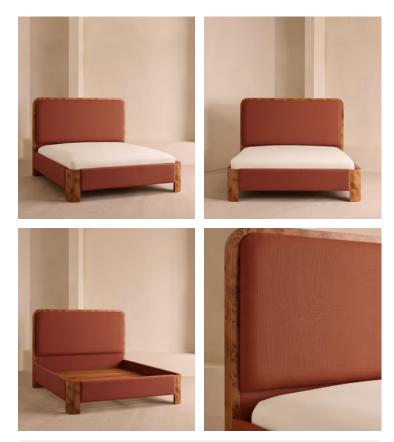

# Tremont Bed, Superking, Linen, Sienna

£4,695 Regular price £3,991 Member price

As seen in Soho House Nashville, the Tremont bed features a sculptural Mappa burl frame in a warm mid-tone finish and linen upholstery, turning the headboard into a defining design element. Burl detail to the back means this particular style can float within a space and work as a room divider.