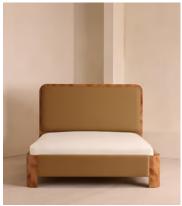

# Tremont Bed, Superking, Linen, Ochre

£4,695 Regular price £3,991 Member price

A headboard crafted from dark-stained timber is fitted with floating shelves for bedside storage.

Body copy

Inspired by the bedrooms of Soho House Nashville, the new Tremont bed features a sculptural timber frame with light, linen upholstery in bespoke shades. Tonal wooden shelves at either side of the headboard offer space for bedside books, table lamps or decor.