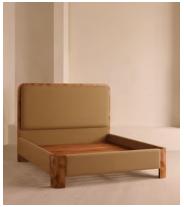

# Tremont Bed, Superking, Linen, Ochre

£4,695 Regular price £3,991 Member price

A headboard crafted from dark-stained timber is fitted with floating shelves for bedside storage.

Body copy

Inspired by the bedrooms of Soho House Nashville, the new Tremont bed features a sculptural timber frame with light, linen upholstery in bespoke shades. Tonal wooden shelves at either side of the headboard offer space for bedside books, table lamps or decor.