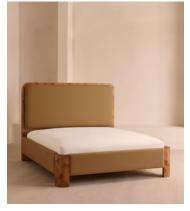

# Tremont Bed, Superking, Linen, Ochre

£4,695 Regular price £3,991 Member price

A headboard crafted from dark-stained timber is fitted with floating shelves for bedside storage.

Body copy

Inspired by the bedrooms of Soho House Nashville, the new Tremont bed features a sculptural timber frame with light, linen upholstery in bespoke shades. Tonal wooden shelves at either side of the headboard offer space for bedside books, table lamps or decor.