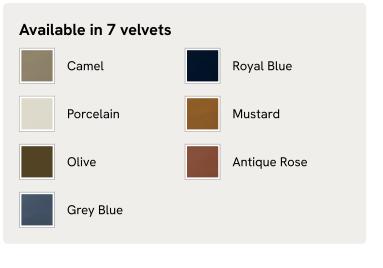

# Tremont Bed, Superking, Linen, Sage

£4,695 Regular price £3,991 Member price

As seen in Soho House Nashville, the Tremont bed features a sculptural Mappa burl frame in a warm mid-tone finish and linen upholstery, turning the headboard into a defining design element. Burl detail to the back means this particular style can float within a space and work as a room divider.