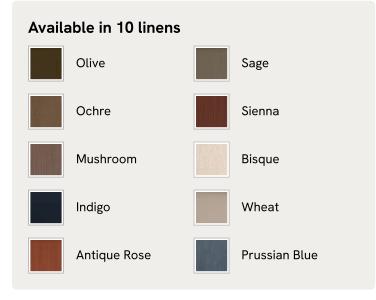

# Tremont Bed, Superking, Linen, Sage

£4,695 Regular price £3,991 Member price

As seen in Soho House Nashville, the Tremont bed features a sculptural Mappa burl frame in a warm mid-tone finish and linen upholstery, turning the headboard into a defining design element. Burl detail to the back means this particular style can float within a space and work as a room divider.