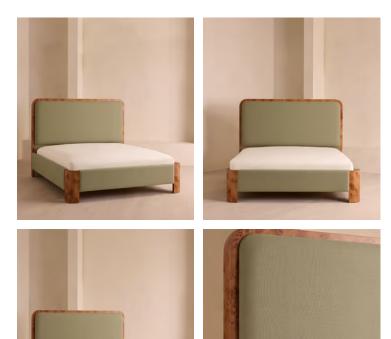

# Tremont Bed, Superking, Linen, Sage

£4,695 Regular price £3,991 Member price

As seen in Soho House Nashville, the Tremont bed features a sculptural Mappa burl frame in a warm mid-tone finish and linen upholstery, turning the headboard into a defining design element. Burl detail to the back means this particular style can float within a space and work as a room divider.