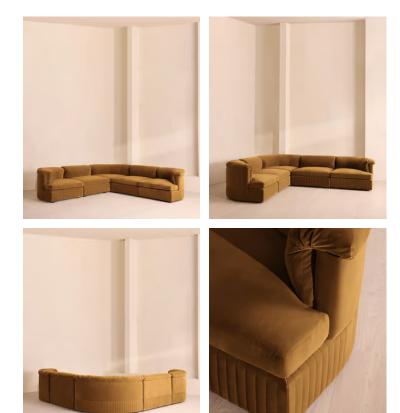

# Oona Modular Sofa, Corner Sofa, Velvet Mustard UK

£13,075 Regular price £11,114 Member price

Made in the UK, a generous, rounded silhouette is finished with featherwrapped cushions in velvet upholstery.

Designed to perfectly adapt to your space, our Oona modular sofa is available as left or right arm and rounded corner sections, as well as a matching ottoman to create the ideal configuration for your living requirements. Comfortable feather-wrapped seat and back cushions are fully upholstered in velvet, complemented by channelled upholstery at the base.

### Details

Arm height: 71cm Fabric: 85% Cotton, 15% Polyester (100% Cotton Pile) Feet: Birch Frame: Engineered Hardwood Removable cushions: Yes Removable legs: No Seat depth: 57cm Seat height: 47cm Seat width: 57cm