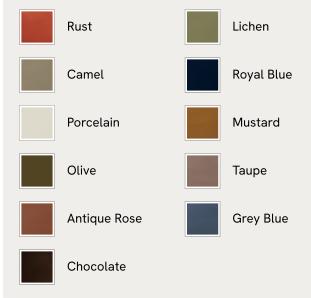

## SOHO HOME



### Available in 11 velvets



# Oona Modular Sofa, Corner Sofa, Velvet Mustard UK

£13,075 Regular price £11,114 Member price

Made in the UK, a generous, rounded silhouette is finished with featherwrapped cushions in velvet upholstery.

Designed to perfectly adapt to your space, our Oona modular sofa is available as left or right arm and rounded corner sections, as well as a matching ottoman to create the ideal configuration for your living requirements. Comfortable feather-wrapped seat and back cushions are fully upholstered in velvet, complemented by channelled upholstery at the base.

### Dimensions

Dimensions: H83 x W347 x D117cm / H33 x W92 x D46"

Weight: 282kg / 621.7lbs

Packaged dimensions: H74 x W124 x D110cm / H29.1 x W48.8 x D43.3"

Number of boxes: 6

- Box 1-4: H74 x W124 x D110cm / H29.1 x W48.8 x D4