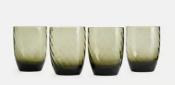

# Rosendale Water Glass, Grey, Set of Four

£52 Regular price

£44 Member price

Designed for DUMBO House and named after the Brooklyn Bridge towers, our Rosendale range is made from smoke coloured glass with a spiral pattern. Each glass is hand blown, which means it has unique variations in colour and form.