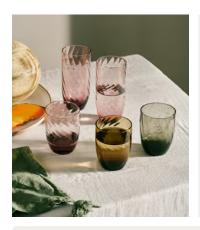

# Rosendale Water Glass, Grey, Set of Four

£52 Regular price

£44 Member price

Designed for DUMBO House and named after the Brooklyn Bridge towers, our Rosendale range is made from smoke coloured glass with a spiral pattern. Each glass is hand blown, which means it has unique variations in colour and form.