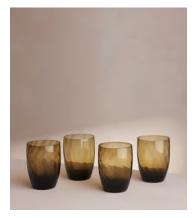

# Rosendale Water Glass, Amber, Set of Four

£52 Regular price

£44 Member price

Designed for DUMBO House and named after the Brooklyn Bridge towers, our Rosendale range is made from smoke coloured glass with a spiral pattern. Each glass is hand blown, which means it has unique variations in colour and form.