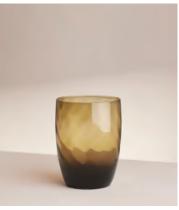

# Rosendale Water Glass, Amber, Set of Four

£52 Regular price

£44 Member price

Designed for DUMBO House and named after the Brooklyn Bridge towers, our Rosendale range is made from smoke coloured glass with a spiral pattern. Each glass is hand blown, which means it has unique variations in colour and form.