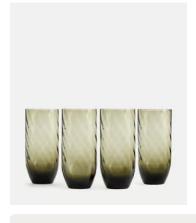

# Rosendale Highball, Smoke, Set of Four

£56 £25 Regular price

£48 £20 Member price

Designed for DUMBO House and named after the Brooklyn Bridge towers, our Rosendale range is made from smoke coloured glass with a spiral pattern. Each glass is hand blown, which means it has unique variations in colour and form.

Please note, our glassware sets are not housed in gift boxes and come individually wrapped in recyclable brown packaging.