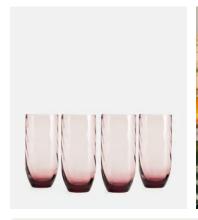

# Rosendale Highball, Amethyst, Set of Four

£56 £25 Regular price

£48 £20 Member price

Designed for DUMBO House and named after the Brooklyn Bridge towers, our Rosendale range is made from amethyst coloured glass with a spiral pattern. Each glass is hand blown, which means it has unique variations in colour and form.