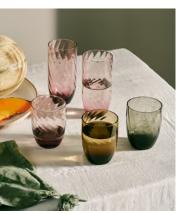

### Available in 3 colours

Grey

Amber

Amethyst

# Rosendale Highball, Amethyst, Set of Four

£56 £25 Regular price

£48 £20 Member price

Designed for DUMBO House and named after the Brooklyn Bridge towers, our Rosendale range is made from amethyst coloured glass with a spiral pattern. Each glass is hand blown, which means it has unique variations in colour and form.