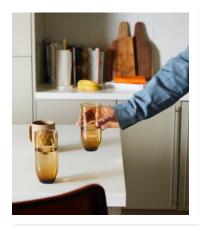

# Rosendale Highball, Amber, Set of Four

£56 £25 Regular price

£48 £20 Member price

Designed for DUMBO House and named after the Brooklyn Bridge towers, our Rosendale range is made from smoke coloured glass with a spiral pattern. Each glass is hand blown, which means it has unique variations in colour and form.