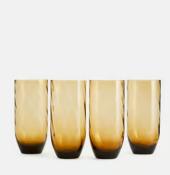

# Rosendale Highball, Amber, Set of Four

£56 £25 Regular price

£48 £20 Member price

Designed for DUMBO House and named after the Brooklyn Bridge towers, our Rosendale range is made from smoke coloured glass with a spiral pattern. Each glass is hand blown, which means it has unique variations in colour and form.