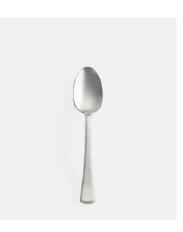

# House Teaspoon, Set of Four

£16 Regular price

£14 Member price

Elevate your dining with our set of four stainless steel teaspoons from the signature House cutlery range. Designed with weighty, curved handles and a ridged edge, they're durable, stain-resistant, and perfect for everyday use. Used in our clubs and restaurants, they add refined elegance to any table.