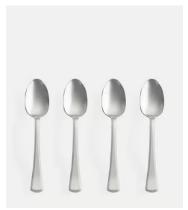

# House Teaspoon, Set of Four

£16 Regular price

£14 Member price

Elevate your dining with our set of four stainless steel teaspoons from the signature House cutlery range. Designed with weighty, curved handles and a ridged edge, they're durable, stain-resistant, and perfect for everyday use. Used in our clubs and restaurants, they add refined elegance to any table.