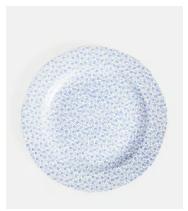

## Burleigh Pale Blue Felicity Dinner Plate, Set of Four

£72 £38 Regular price £61 £30 Member price

Burleigh's 'Felicity' is a delicate elderflower pattern originating in the 1930s. You'll see a black and white version that is exclusive to Soho House in many of our Houses, but we use the pale blue mixed with three other classic Burleigh patterns at Little House Mayfair.