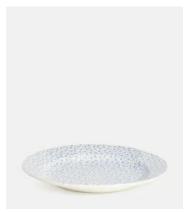

## Burleigh Pale Blue Felicity Dinner Plate, Set of Four

£72 £38 Regular price £61 £30 Member price

Burleigh's 'Felicity' is a delicate elderflower pattern originating in the 1930s. You'll see a black and white version that is exclusive to Soho House in many of our Houses, but we use the pale blue mixed with three other classic Burleigh patterns at Little House Mayfair.