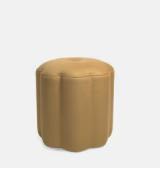

## Flower Footstool, Antelope Linen

£450 Regular price £383 Member price

We use footstools in every room in the Houses because they're so versatile, doubling as extra seating for guests and as a side table with a tray on top and are compact enough to be tucked away when you don't need them. With its petal-shaped seat, this velvet footstool is a contemporary take on the 1920s-style, fringed designs seen at Kettner's in Soho.

## **Dimensions**

**Dimensions:** H46.35 x W41.91 x D41.91cm / H18.2 x W16.5 x D16.5"

**Weight:** 7.4kg / 16.3lbs

## **Details**

Frame: Engineered Hardwood

Filling: Foam

Fabric: 100% Belgian Linen

Care Instructions: Clean with a mild, water-free, dry-cleaning solvent.

Ensure ample ventilation.