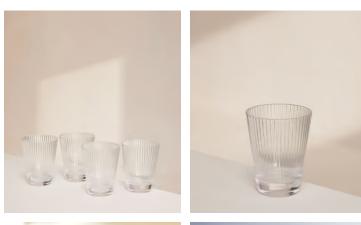

## SOHO HOME

£45 Regular price £38 Member price

Ideal for entertaining or gifting, our set of four water glasses have a unique finish for a distinguished look and feel at the dining table.

*Please note, our glassware sets are not housed in gift boxes and come individually wrapped in recyclable brown packaging.* 