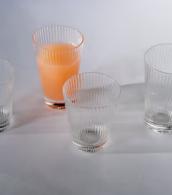

## SOHO HOME

£45 Regular price £38 Member price

Ideal for entertaining or gifting, our set of four water glasses have a unique finish for a distinguished look and feel at the dining table.

*Please note, our glassware sets are not housed in gift boxes and come individually wrapped in recyclable brown packaging.* 