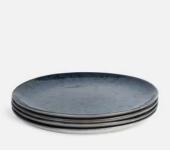

## Nero Side Plate, Blue, Set of Four

£65£33Regular price£55£26Member price

Crafted in Portugal from durable stoneware, our Nero range is inspired by the natural textures and interiors at Soho House Barcelona. Glossy and matte reactive glazes create unique tonal variations and speckles that mimic the shadows of light on the Mediterranean Sea.

## Dimensions

Dimensions: H2 x W22 x D22cm / H3.1 x W34.6 x D34.6" Weight: 2kg / 4.4lbs Packaged weight: 2kg / 4.4lbs Number of boxes: 4

## Details

Assembly required: No Dishwasher safe: Yes Material: Stoneware Microwave safe: Yes Oven safe: No