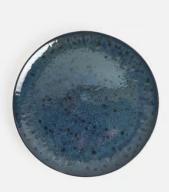

## Nero Side Plate, Blue, Set of Four

£65£33Regular price£55£26Member price

Crafted in Portugal from durable stoneware, our Nero range is inspired by the natural textures and interiors at Soho House Barcelona. Glossy and matte reactive glazes create unique tonal variations and speckles that mimic the shadows of light on the Mediterranean Sea.