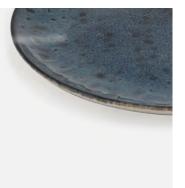

## Nero Side Plate, Blue, Set of Four

£65£33Regular price£55£26Member price

Crafted in Portugal from durable stoneware, our Nero range is inspired by the natural textures and interiors at Soho House Barcelona. Glossy and matte reactive glazes create unique tonal variations and speckles that mimic the shadows of light on the Mediterranean Sea.