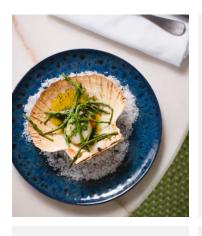

## Nero Side Plate, Blue, Set of Four

£65£33Regular price£55£26Member price

Crafted in Portugal from durable stoneware, our Nero range is inspired by the natural textures and interiors at Soho House Barcelona. Glossy and matte reactive glazes create unique tonal variations and speckles that mimic the shadows of light on the Mediterranean Sea.