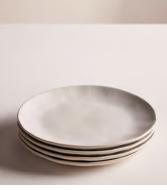

## Roc Dinner Plate, Speckle, Set of Four

£70 Regular price £60 Member price

Inspired by the tableware used at our Soho Farmhouse restaurants, Roc's chunky, organic shapes are ideal for relaxed, everyday dining. Crafted in Portugal from robust stoneware, the range is finished with a speckled oatmeal glaze making each piece unique.

## Dimensions

Dimensions: H3 x W28.5 x D29cm / H1.2 x W11.2 x D11.2" Weight: 1kg / 2.2lbs Packaged weight: 1kg / 2.2lbs Number of boxes: 4