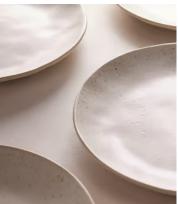

## Roc Dinner Plate, Speckle, Set of Four

£70 Regular price £60 Member price

Inspired by the tableware used at our Soho Farmhouse restaurants, Roc's chunky, organic shapes are ideal for relaxed, everyday dining. Crafted in Portugal from robust stoneware, the range is finished with a speckled oatmeal glaze making each piece unique.