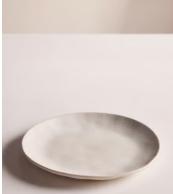

## Roc Dinner Plate, Speckle, Set of Four

£70 Regular price £60 Member price

Inspired by the tableware used at our Soho Farmhouse restaurants, Roc's chunky, organic shapes are ideal for relaxed, everyday dining. Crafted in Portugal from robust stoneware, the range is finished with a speckled oatmeal glaze making each piece unique.