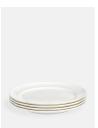

# Scalloped Side Plate, Set Of Four

£50 Regular

£43 Membership

Available in

Oval

### Product details

Our Scalloped range is crafted from durable, fine bone china which gives a translucent effect and a high-shine finish - ideal for daily use.

Characterised by a scalloped rim, mix and match with other pieces from the collection to bring a hint of Babington House to dinner settings.