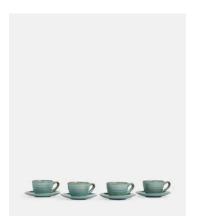

## Country House Espresso Cup and Saucer, Set of Four

£48£32Regular price£41£26Member price

- Set of four stoneware espresso cups and saucers
- Rustic, relaxed look is perfect for everyday dining
- Hand glazed for tonal variations in colour and texture
- Tough enough to withstand microwaves, ovens and the fridge
- Used in the restaurants at Soho Farmhouse

## Details

Product Dimensions: (with teacup sitting on saucer) W12 x H5.5cm Capacity: 100ml Materials: Stoneware Finish: Reactive Glaze, Blue Dishwasher Safe? Yes Microwave Safe? Yes Oven Safe? Yes