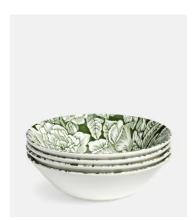

## Burleigh Hibiscus Cereal Bowl, Set of Four

£72 £32 Regular price

£61 £26 Member price

Hibiscus is a classic print from the Burleigh archives and this green version, as seen in The Ned, is exclusive to Soho Home. The pattern is packed full of Hibiscus blossoms - which are also known as 'Bermuda Roses' - and will look equally at home in a relaxed, rustic setting as well as on a formal dining table with crisp linens and sparkling crystal.