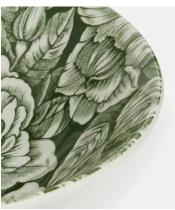

## Burleigh Hibiscus Cereal Bowl, Set of Four

£72 £32 Regular price

£61 £26 Member price

Hibiscus is a classic print from the Burleigh archives and this green version, as seen in The Ned, is exclusive to Soho Home. The pattern is packed full of Hibiscus blossoms - which are also known as 'Bermuda Roses' - and will look equally at home in a relaxed, rustic setting as well as on a formal dining table with crisp linens and sparkling crystal.