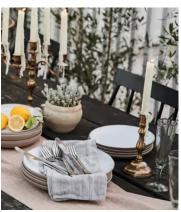

# Santa Fe Starter Plate, Set of Four

£52 £39 Regular price

£44 £31 Member price

Our Santa Fe range is ideal for casual dining and serving sharing dishes and appetisers. With a simple, round coupe shape, each piece is made from terrastone, a combination of stoneware and high fired terracotta that is known for its durability. Dishes have a sanded smooth, unglazed exterior and a transparent white gloss glaze interior that allows the natural colour of the clay to come through. Santa Fe stacks up nicely on a shelf and can be mixed with other ceramics to create a layered table setting.