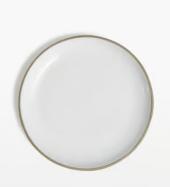

# Santa Fe Starter Plate, Set of Four

£52 £39 Regular price

£44 £31 Member price

Our Santa Fe range is ideal for casual dining and serving sharing dishes and appetisers. With a simple, round coupe shape, each piece is made from terrastone, a combination of stoneware and high fired terracotta that is known for its durability. Dishes have a sanded smooth, unglazed exterior and a transparent white gloss glaze interior that allows the natural colour of the clay to come through. Santa Fe stacks up nicely on a shelf and can be mixed with other ceramics to create a layered table setting.