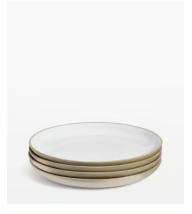

# Santa Fe Starter Plate, Set of Four

£52 £39 Regular price

£44 £31 Member price

Our Santa Fe range is ideal for casual dining and serving sharing dishes and appetisers. With a simple, round coupe shape, each piece is made from terrastone, a combination of stoneware and high fired terracotta that is known for its durability. Dishes have a sanded smooth, unglazed exterior and a transparent white gloss glaze interior that allows the natural colour of the clay to come through. Santa Fe stacks up nicely on a shelf and can be mixed with other ceramics to create a layered table setting.

#### **Dimensions**

Dimensions: H3 x W25 x D25cm / H1.2 x W9.8 x D9.8"

Weight: 3kg / 6.6lbs

Packaged weight: 3kg / 6.6lbs

Number of boxes: 4