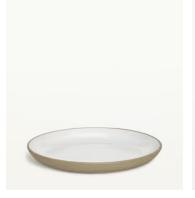

# Santa Fe Starter Plate, Set of Four

£52 £39 Regular price

£44 £31 Member price

Our Santa Fe range is ideal for casual dining and serving sharing dishes and appetisers. With a simple, round coupe shape, each piece is made from terrastone, a combination of stoneware and high fired terracotta that is known for its durability. Dishes have a sanded smooth, unglazed exterior and a transparent white gloss glaze interior that allows the natural colour of the clay to come through. Santa Fe stacks up nicely on a shelf and can be mixed with other ceramics to create a layered table setting.

#### **Dimensions**

Dimensions: H3 x W25 x D25cm / H1.2 x W9.8 x D9.8"

Weight: 3kg / 6.6lbs

Packaged weight: 3kg / 6.6lbs

Number of boxes: 4