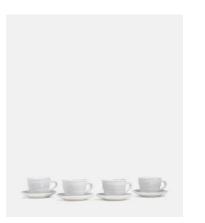

# Everit Teacup & Saucer, Set of Four

£60 Regular price £51 Member price

Designed for DUMBO House, our Everit stoneware is crafted in Portugal and finished with a high gloss white glaze with fine grey stripes outlining ridges around the rim. Durable, dishwasher and microwave safe, this range is ideal for everyday use.