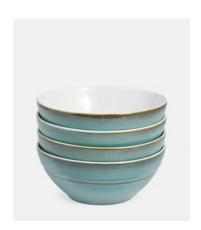

## Country House Cereal Bowl, Set of Four

£48 £32 Regular price £41 £26 Member price

- Set of four stoneware cereal bowls from our Country House range
- Rustic, relaxed look is perfect for everyday dining
- Hand glazed for tonal variations in colour and texture
- Tough enough to withstand microwaves, ovens and the fridge
- Used in the restaurants at Soho Farmhouse