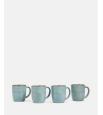

# Country House Mug, Set Of Four

£24 Regular

£19 Membership

#### Product details

- Set of four stoneware mugs from our Country House range
- Rustic, relaxed look is perfect for everyday dining
- Hand glazed for tonal variations in colour and texture
- Tough enough to withstand microwaves, ovens and the fridge
- Used in the restaurants at Soho Farmhouse