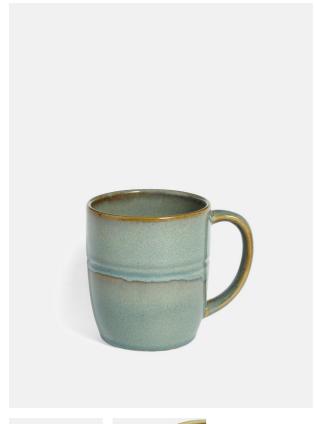

# Country House Mug, Set Of Four

£24 Regular

£19 Membership

#### Product details

- Set of four stoneware mugs from our Country House range
- Rustic, relaxed look is perfect for everyday dining
- Hand glazed for tonal variations in colour and texture
- Tough enough to withstand microwaves, ovens and the fridge
- Used in the restaurants at Soho Farmhouse

#### **Details**

Capacity: 430ml Materials: Stoneware Finish: Reactive Glaze, Blue Dishwasher Safe? Yes Microwave Safe? Yes Oven Safe? Yes