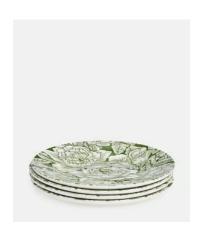

## Burleigh Hibiscus Starter Plate 22cm, Set of Four

£80 £40 Regular price £68 £32 Member price

Hibiscus is a classic print from the Burleigh archives and this green version, as seen in The Ned, is exclusive to Soho Home. The pattern is packed full of Hibiscus blossoms - which are also known as 'Bermuda Roses' - and will look equally at home in a relaxed, rustic setting as well as on a formal dining table with crisp linens and sparkling crystal.