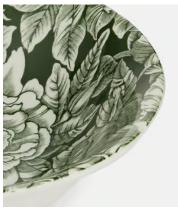

## Burleigh Hibiscus Soup Bowl, Set of Four

 $\frac{\text{£80}}{\text{£68}}$  £40 Regular price  $\frac{\text{£68}}{\text{£32}}$  Member price

Hibiscus is a classic print from the Burleigh archives and this green version, as seen in The Ned, is exclusive to Soho Home. The pattern is packed full of Hibiscus blossoms - which are also known as 'Bermuda Roses' - and will look equally at home in a relaxed, rustic setting as well as on a formal dining table with crisp linens and sparkling crystal.