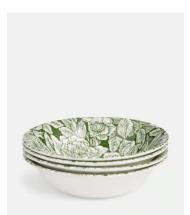

## Burleigh Hibiscus Soup Bowl, Set of Four

 $\frac{\text{£80}}{\text{£68}}$  £40 Regular price  $\frac{\text{£68}}{\text{£32}}$  Member price

Hibiscus is a classic print from the Burleigh archives and this green version, as seen in The Ned, is exclusive to Soho Home. The pattern is packed full of Hibiscus blossoms - which are also known as 'Bermuda Roses' - and will look equally at home in a relaxed, rustic setting as well as on a formal dining table with crisp linens and sparkling crystal.